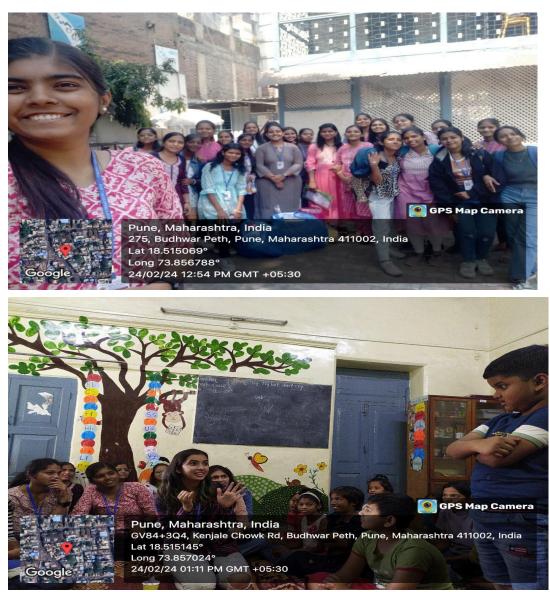

Department Name: B.B.A (Computer Application)

Participants: F.Y.B.B.A (C.A), S.Y B.B.A (C.A) & T.Y B.B.A (C.A) Girls

Platform: College Level

Description: B.B.A. (C.A) Department conducted an Orphanage Visit program for the First ,Second and Third Year girls Students on Saturday 24/02/2024. There are 24 girls students who participated in this event. The main objective of this visit is to inspire the students to aid the less fortunate and to do more charitable work. It will also motivate them to conduct more social work.

#### Photos

The Poona Gujarathi Kelwani Mandal's